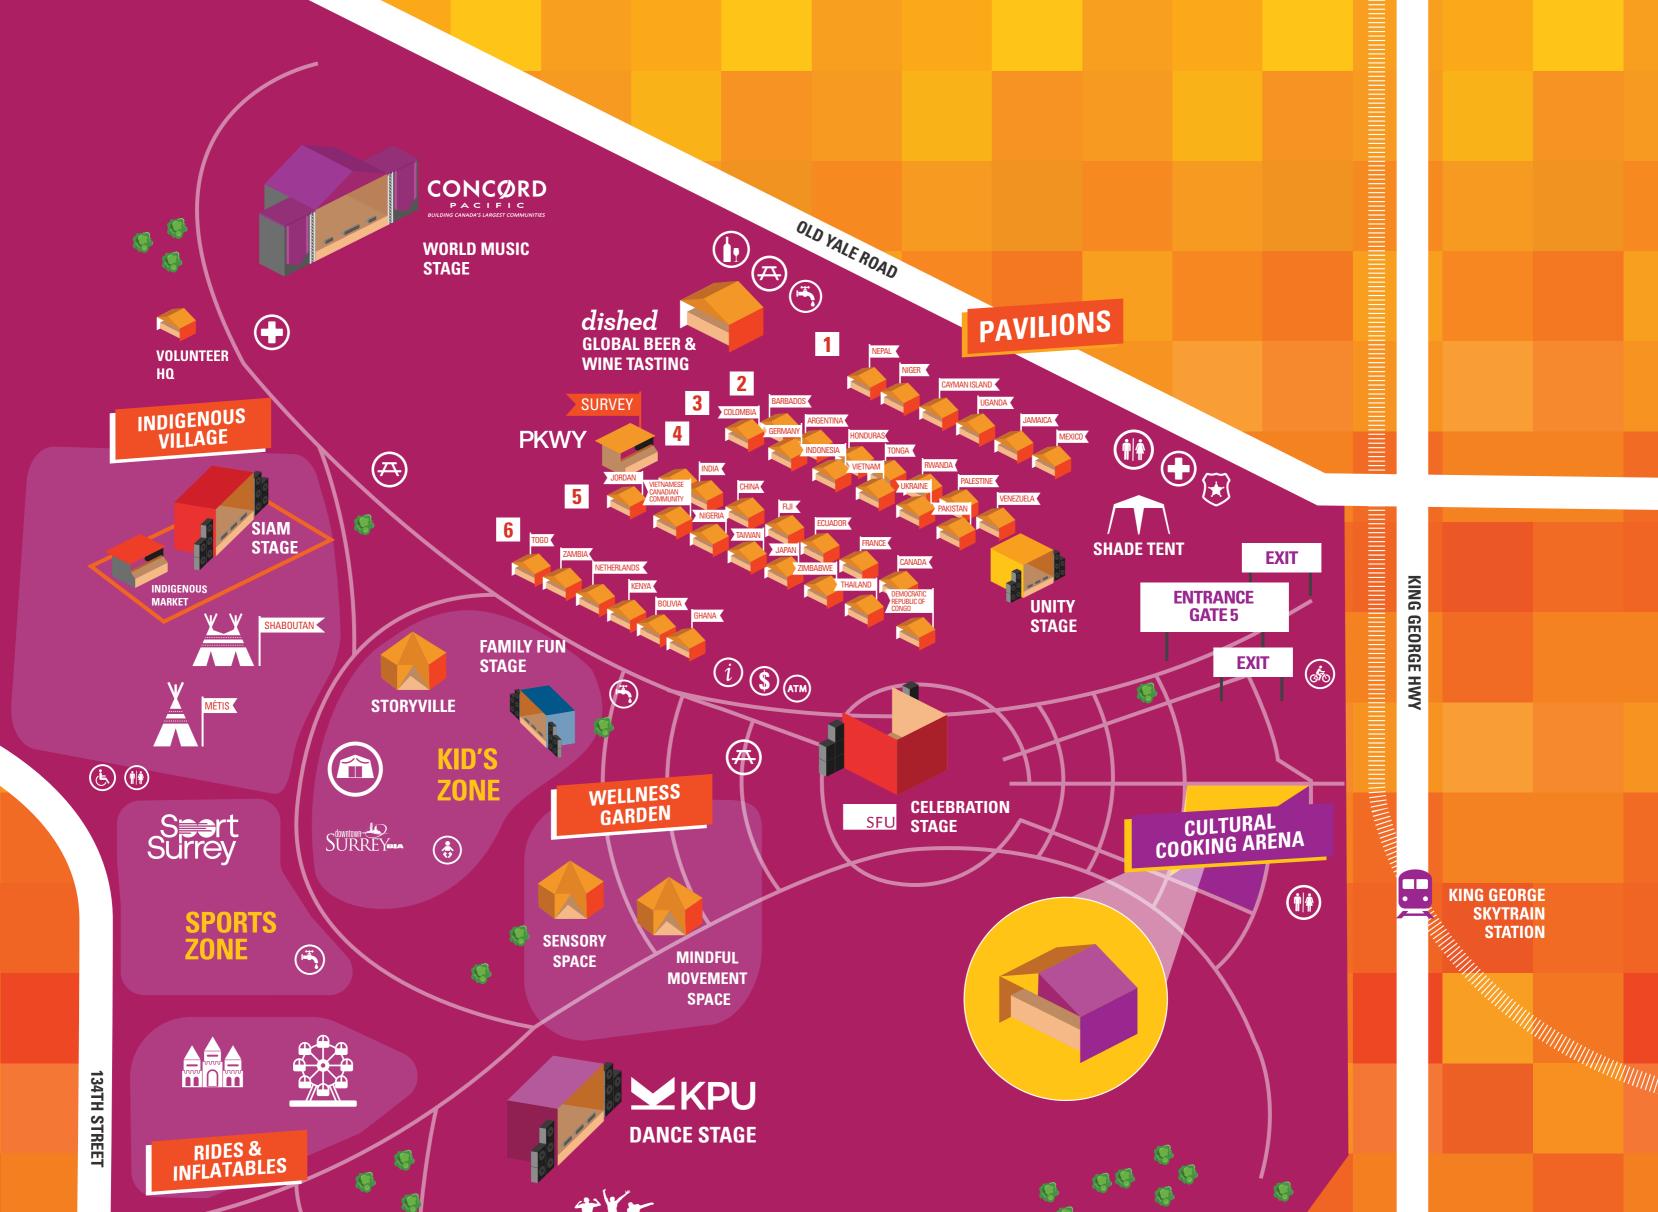

## **PAVILION ROWS**

- **ROW 1** NEPAL | NIGER | CAYMAN ISLANDS | UGANDA JAMAICA | MEXICO
- **ROW 2** BARBADOS ARGENTINA HONDURAS TONGA RWANDA PALESTINE VENEZUELA
- **ROW 3** COLOMBIA | GERMANY | INDONESIA | VIETNAM UKRAINE | PAKISTAN
- **ROW 4** INDIA | CHINA | FIJI | ECUADOR | FRANCE | CANADA
- **ROW 5** JORDAN | VIETNAMESE-CANADIAN COMMUNITY NIGERIA | TAIWAN | JAPAN | ZIMBABWE | THAILAND DEMOCRATIC REPUBLIC OF CONGO
- **ROW 6** TOGO | ZAMBIA | NETHERLANDS | KENYA BOLIVIA | GHANA